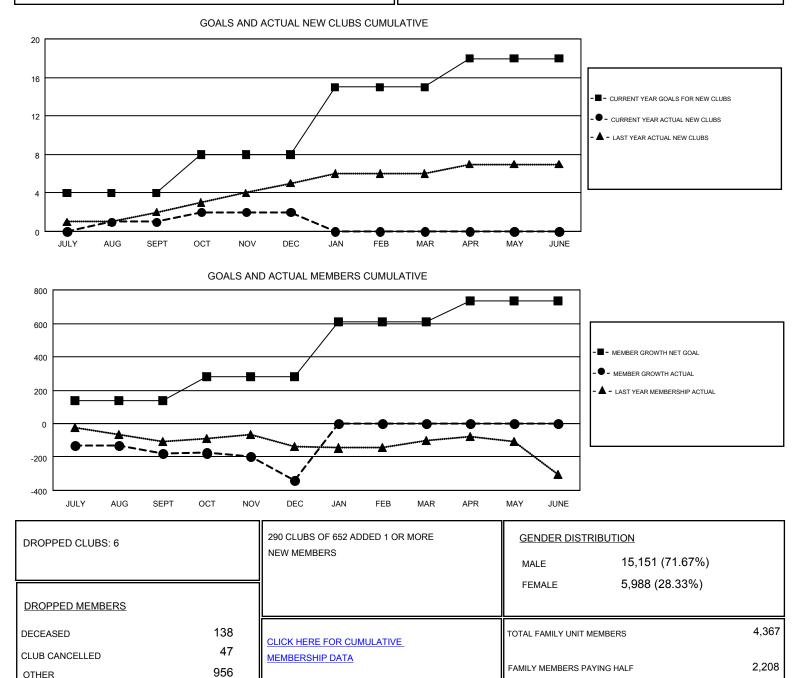

## Results as of: 12/31/2017 LOCATION: MINNESOTA

GMT CA NA

## GMT: GORDON ZIEGLER, MICHAEL MOLENDA

| Clubs                 |               |           |               | Members               |                           |                         |                                                    |
|-----------------------|---------------|-----------|---------------|-----------------------|---------------------------|-------------------------|----------------------------------------------------|
| RESULTS FOR 2017-2018 |               |           |               | RESULTS FOR 2017-2018 |                           |                         |                                                    |
| QUARTER               | NEW CLUB GOAL | NEW CLUBS | DROPPED CLUBS | QUARTER               | MEMBER GROWTH NET<br>GOAL | MEMBER GROWTH<br>ACTUAL | DROPPED<br>MEMBERS ACTUAL<br>(including transfers) |
| JULY/AUG/SEPT         | 4             | 1         | 2             | JULY/AUG/SEPT         | 140                       | 400                     | 535                                                |
| OCT/NOV/DEC           | 4             | 1         | 4             | OCT/NOV/DEC           | 143                       | 502                     | 605                                                |
| JAN/FEB/MAR           | 7             | 0         | 0             | JAN/FEB/MAR           | 326                       | 0                       | 0                                                  |
| APR/MAY/JUNE          | 3             | 0         | 0             | APR/MAY/JUNE          | 123                       | 0                       | 0                                                  |

TOTAL

1,141

DUES